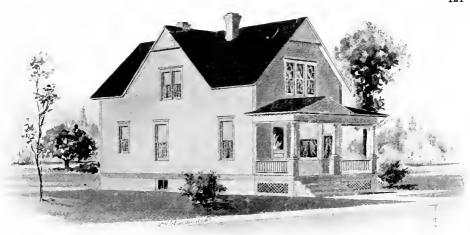

Size: Width, 35 feet; length, 31 feet, exclusive of porches

Blue prints consist of cellar and foundation plan; roof plan; first and second floor plans; front, rear, two side elevations; wall sections and all necessary interior details. Specifications consist of about twenty pages of typewritten matter.

Full and complete working plans and specifications of this house will be furnished for \$5.00. Cost of this house is from about \$2,500.00 to about \$2,800.00, according to the locality in which it is built.